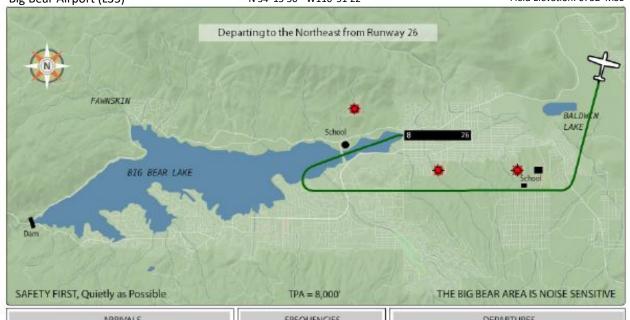

## **DEPARTURES**

W Runway 8 to NW ΝE Runway 26 to NW ---NE

Departing aircraft Runway 26 execute 10° left turn at END OF RUNWAY. AVOID SCHOOL (round building) and PLAYGROUNDS.