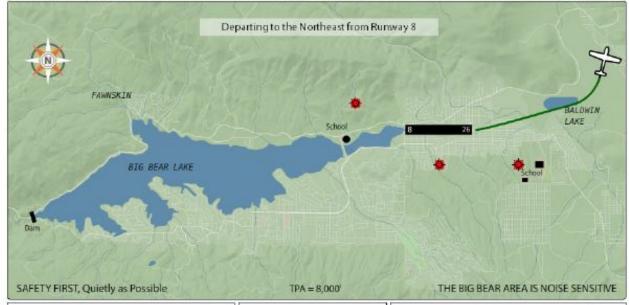

#### DEPARTURES

Runway 8 to W NW -- NE Runway 26 to W NW NE

Departing aircraft Runway 08 execute a 10° left turn at END OF RUNWAY. Do not overfly schools on departure.